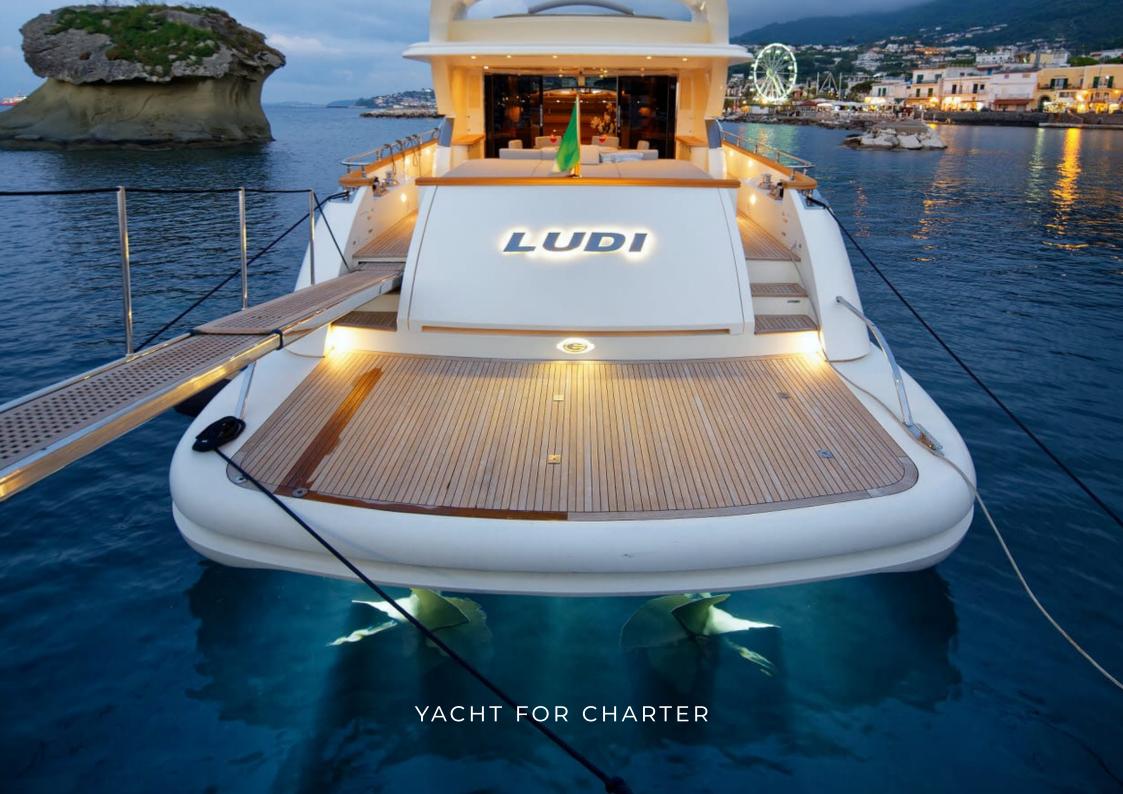

Ludi is a fast 26 metre motor yacht built in 2008 by Cantieri Navali Cerri, fresh from an extensive 2018 refit. It is a perfect blend of luxury and technology with a hull designed for maximum comfort and performance.

The engines and propulsion systems of this sport yacht provide extraordinary performance. Ludi is capable of 39 knots flat out, with a cruising speed of 32 knots. This is definitely one of the sleekest and most appealing sport yachts to charter in Italy and South of France.