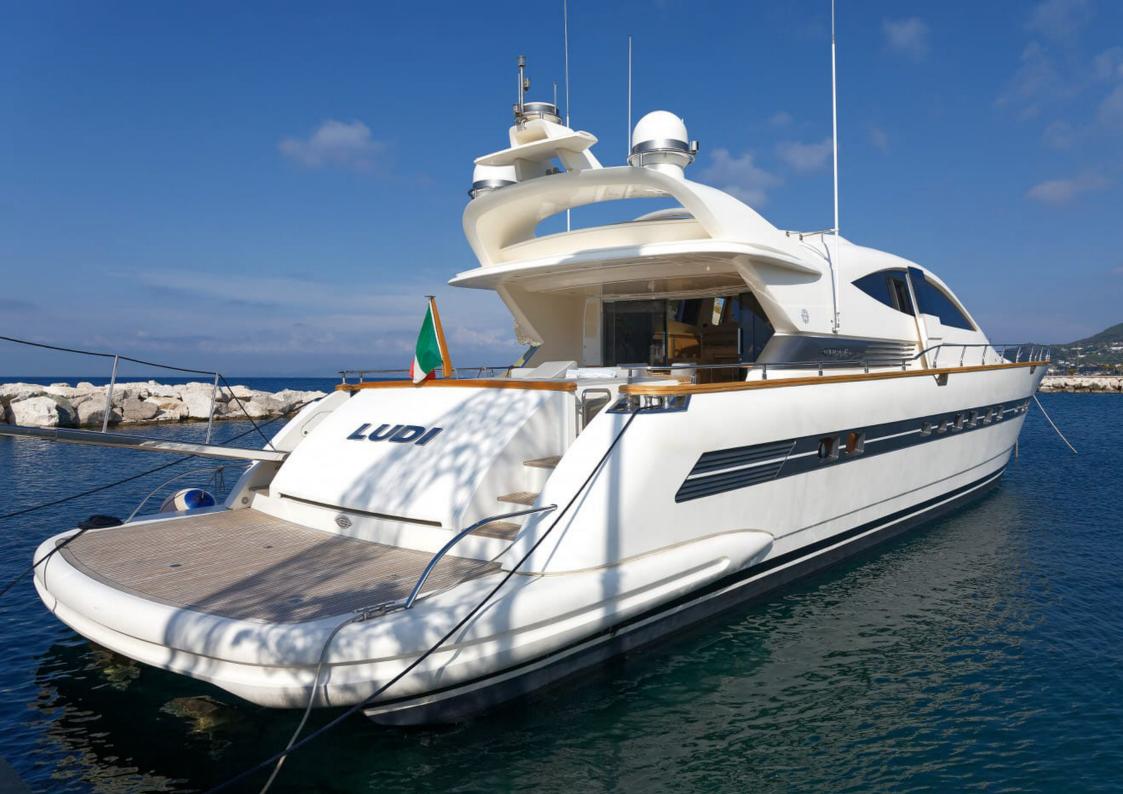

Ludi is a fast 26 metre motor yacht built in 2008 by Cantieri Navali Cerri, fresh from an extensive 2018 refit. It is a perfect blend of luxury and technology with a hull designed for maximum comfort and performance.

The engines and propulsion systems of this sport yacht provide extraordinary performance. Ludi is capable of 39 knots flat out, with a cruising speed of 32 knots. This is definitely one of the sleekest and most appealing sport yachts to charter in Italy and South of France.