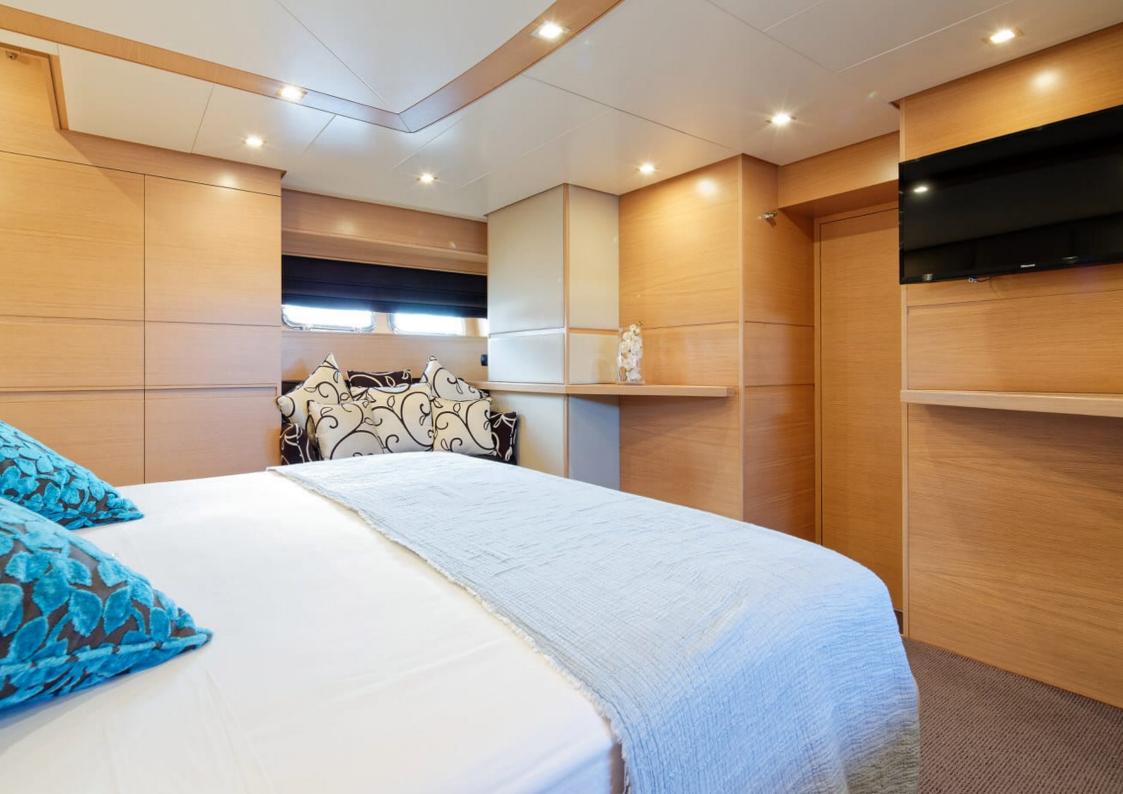

Comfortable and airy sunbeds are also available on the sport fly bridge. The stern bathing platform provides easy access to the sea.

Ludi can accommodate eight guests in four cabins, including a spacious master suite, one VIP cabin and two twin cabins. In addition, it can also accommodate two children in pullman beds. All cabins are provided with en-suite bathrooms, air conditioning, TV and sound system.

The separated crew area access offers a very private accommodation layout.

The four bathrooms are all equipped with courtesy amenities, hair dryers, enlarging mirrors, shower and bidet.

Ludi's leisure and entertainment facilities make it the ideal charter yacht for socializing and entertaining with family and friends: Wi-Fi connection, digital TV and Sky sat decoder.