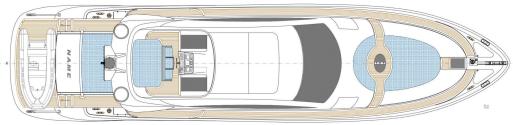

Cerri 86' Flying Sport is characterized by some innovative design solutions.

The traditional living area has now been replaced by two separate salons on two different levels, a real trademark of this Italian Yard.

LUD

The upper salon is a very pleasant place to entertain in or simply chill-out. Its 360° surrounding windows offer light and views in equally superb measure. It features a finely stocked bar area, three wine cellars and a small selection of excellent quality cigars. Behind the helm station, the large dining table provides seating for 10 guests. The retractable hard top floods the interior with light and with an enjoyable feeling of great openness.

The modern and spacious lower salon can be reached thanks to a central stairway. The comfortable sofa and entertainment facilities make it perfect for guests who prefer to relax inside.

On the outside, the open decks include an al-fresco dining area on the aft cockpit, and a wonderful sunbathing lounge with excellent shading options on the foredeck.

Comfortable and airy sunbeds are also available on the sport fly bridge. The stern bathing platform provides easy access to the sea.

Ludi can accommodate eight guests in four cabins, including a spacious master suite, one VIP cabin and two twin cabins. In addition, it can also accommodate two children in pullman beds. All cabins are provided with en-suite bathrooms, air conditioning, TV and sound system.