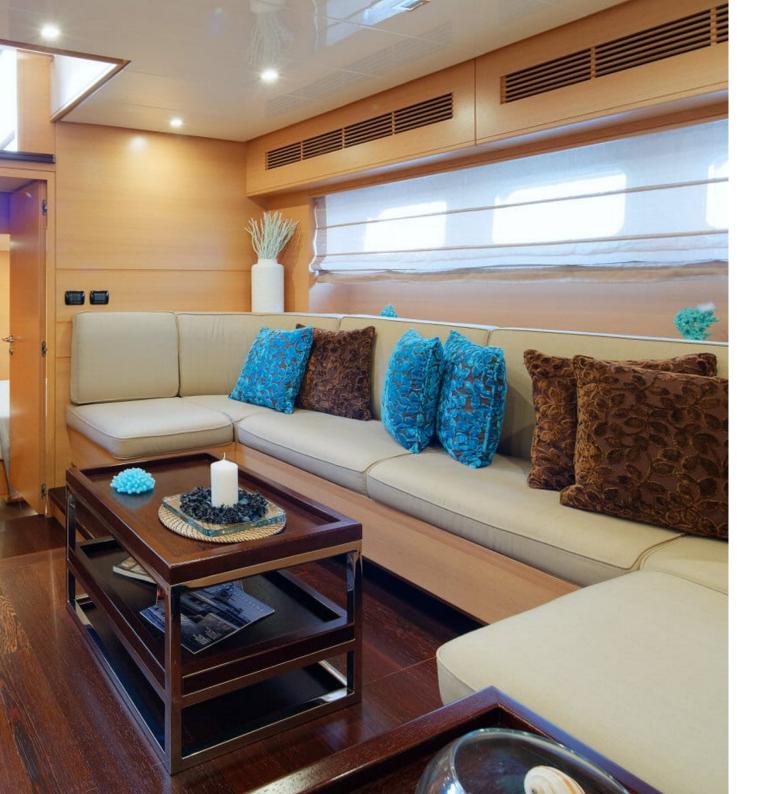

The modern and spacious lower salon can be reached thanks to a central stairway. The comfortable sofa and entertainment facilities make it perfect for guests who prefer to relax inside.

On the outside, the open decks include an al-fresco dining area on the aft cockpit, and a wonderful sunbathing lounge with excellent shading options on the foredeck.