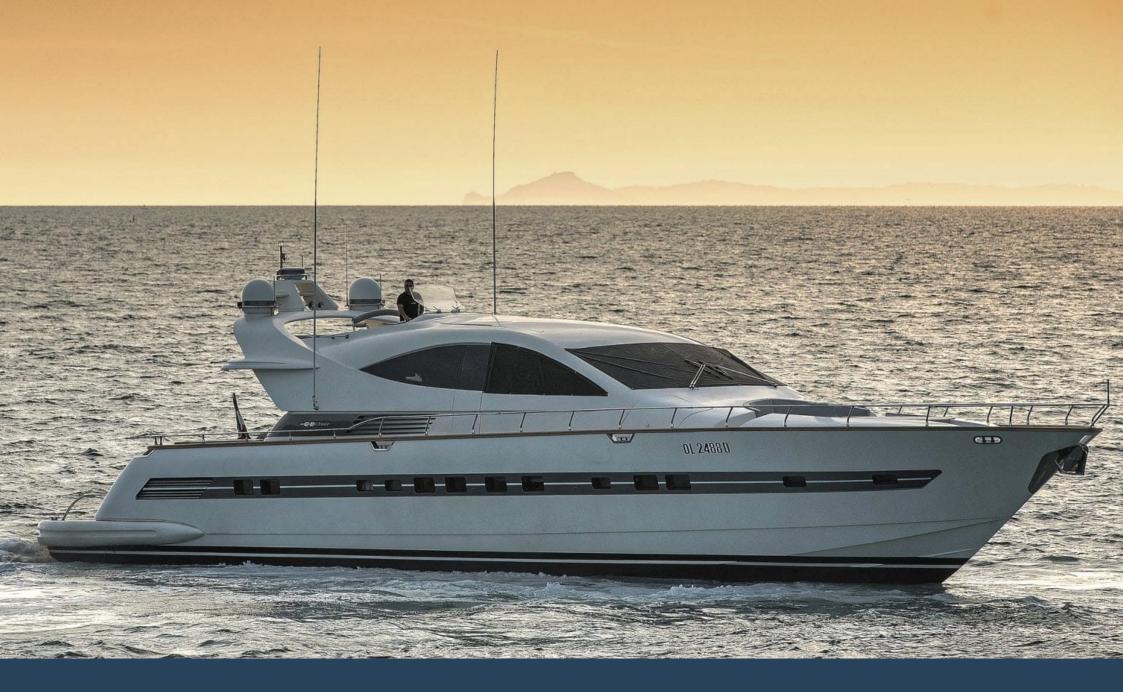

01 24:88

-----

| LENGTH:         | 86.29ft /26.30m        |  |
|-----------------|------------------------|--|
| BEAM:           | 20.83ft /6.35m         |  |
| DRAFT:          | 4.10ft /1.25m          |  |
| GROSS TONNAGE:  | 78 Tonnes              |  |
| CRUISING SPEED: | 32 Knots               |  |
| BUILDER:        | CERRI Cantieri Nava    |  |
| MODEL:          | Cerri 86' Flyingsport  |  |
| BUILT:          | 2008   2018 (Refitted) |  |

Ludi is a fast 26 metre motor yacht built in 2008 by Cantieri Navali Cerri, fresh from an extensive 2018 refit. It is a perfect blend of luxury and technology with a hull designed for maximum comfort and performance.

The engines and propulsion systems of this sport yacht provide extraordinary performance. Ludi is capable of 39 knots flat out, with a cruising speed of 32 knots. This is definitely one of the sleekest and most appealing sport yachts to charter in Italy and South of France.