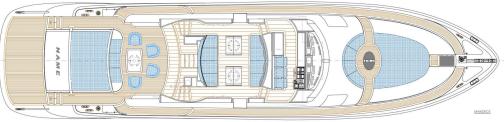

Cerri 86' Flying Sport is characterized by some innovative design solutions.

The traditional living area has now been replaced by two separate salons on two different levels, a real trademark of this Italian Yard.

LUD

The upper salon is a very pleasant place to entertain in or simply chill-out. Its 360° surrounding windows offer light and views in equally superb measure. It features a finely stocked bar area, three wine cellars and a small selection of excellent quality cigars. Behind the helm station, the large dining table provides seating for 10 guests. The retractable hard top floods the interior with light and with an enjoyable feeling of great openness.

The modern and spacious lower salon can be reached thanks to a central stairway. The comfortable sofa and entertainment facilities make it perfect for guests who prefer to relax inside.

On the outside, the open decks include an al-fresco dining area on the aft cockpit, and a wonderful sunbathing lounge with excellent shading options on the foredeck.

Comfortable and airy sunbeds are also available on the sport fly bridge. The stern bathing platform provides easy access to the sea.

Ludi can accommodate eight guests in four cabins, including a spacious master suite, one VIP cabin and two twin cabins. In addition, it can also accommodate two children in pullman beds. All cabins are provided with en-suite bathrooms, air conditioning, TV and sound system.