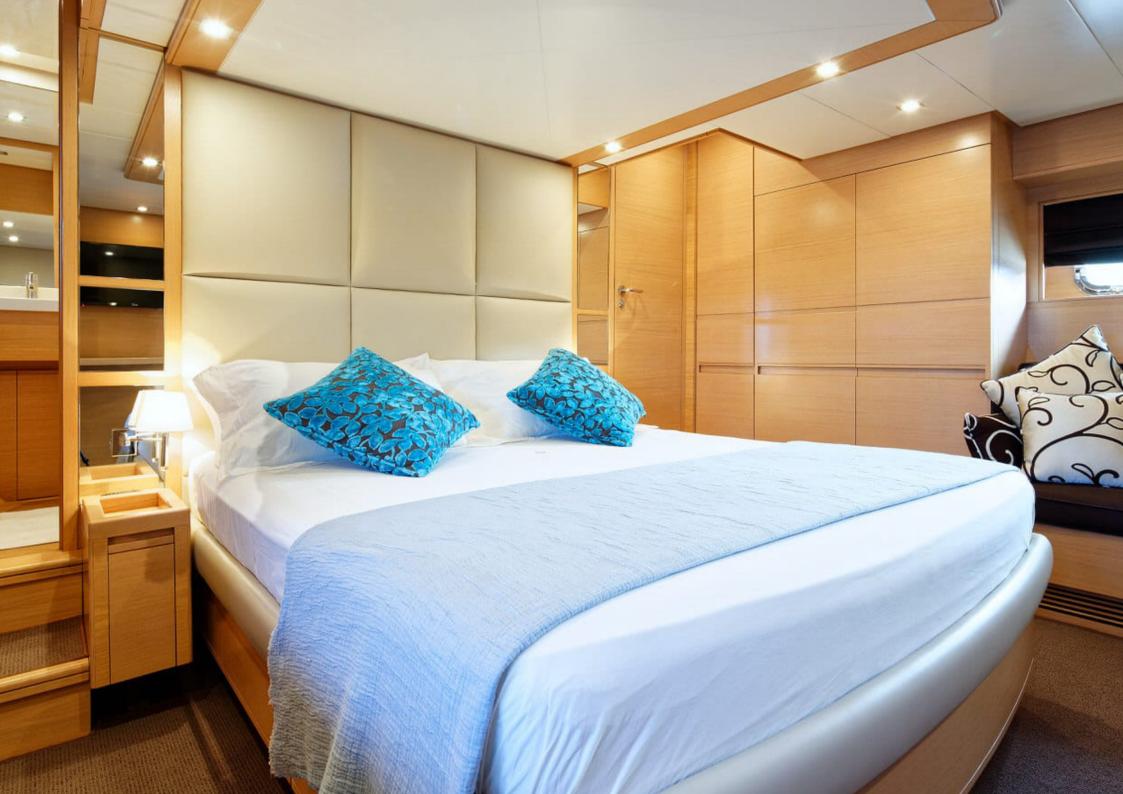

Comfortable and airy sunbeds are also available on the sport fly bridge. The stern bathing platform provides easy access to the sea.

Ludi can accommodate eight guests in four cabins, including a spacious master suite, one VIP cabin and two twin cabins. In addition, it can also accommodate two children in pullman beds. All cabins are provided with en-suite bathrooms, air conditioning, TV and sound system.

The separated crew area access offers a very private accommodation layout.

The four bathrooms are all equipped with courtesy amenities, hair dryers, enlarging mirrors, shower and bidet.

Ludi's leisure and entertainment facilities make it the ideal charter yacht for socializing and entertaining with family and friends: Wi-Fi connection, digital TV and Sky sat decoder.