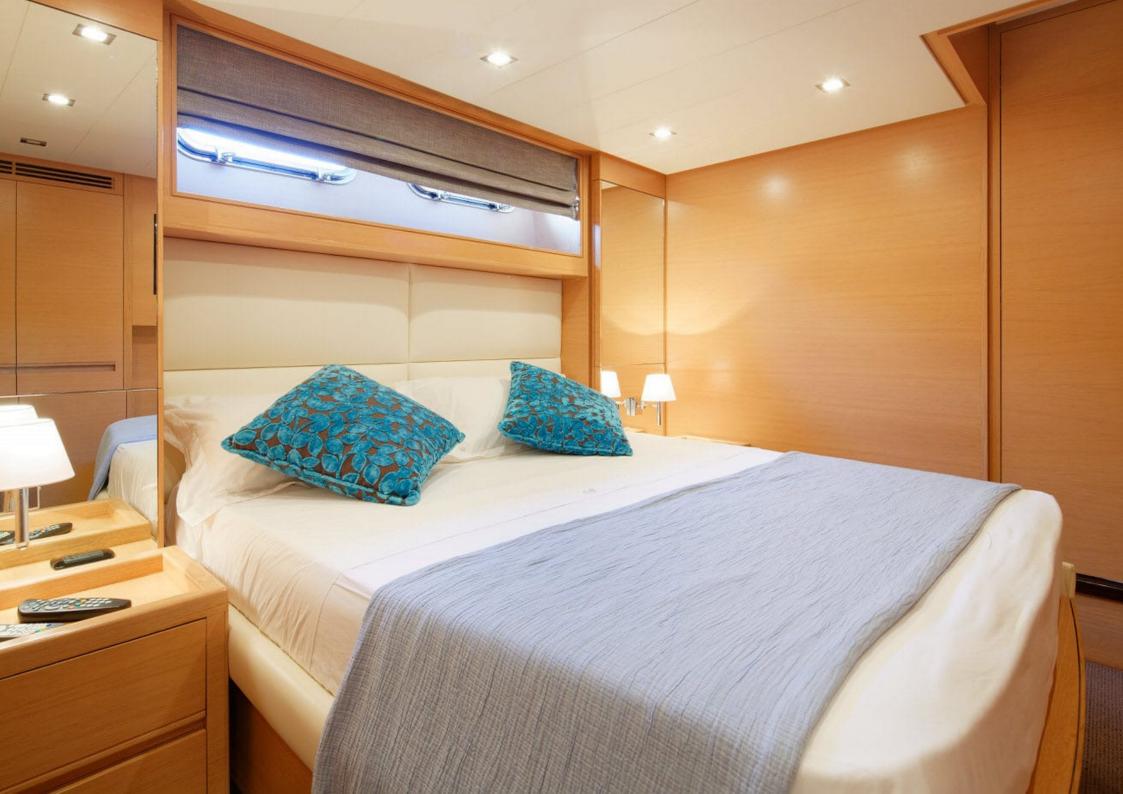

Comfortable and airy sunbeds are also available on the sport fly bridge. The stern bathing platform provides easy access to the sea.

Ludi can accommodate eight guests in four cabins, including a spacious master suite, one VIP cabin and two twin cabins. In addition, it can also accommodate two children in pullman beds. All cabins are provided with en-suite bathrooms, air conditioning, TV and sound system.

The separated crew area access offers a very private accommodation layout.

The four bathrooms are all equipped with courtesy amenities, hair dryers, enlarging mirrors, shower and bidet.

Ludi's leisure and entertainment facilities make it the ideal charter yacht for socializing and entertaining with family and friends: Wi-Fi connection, digital TV and Sky sat decoder.