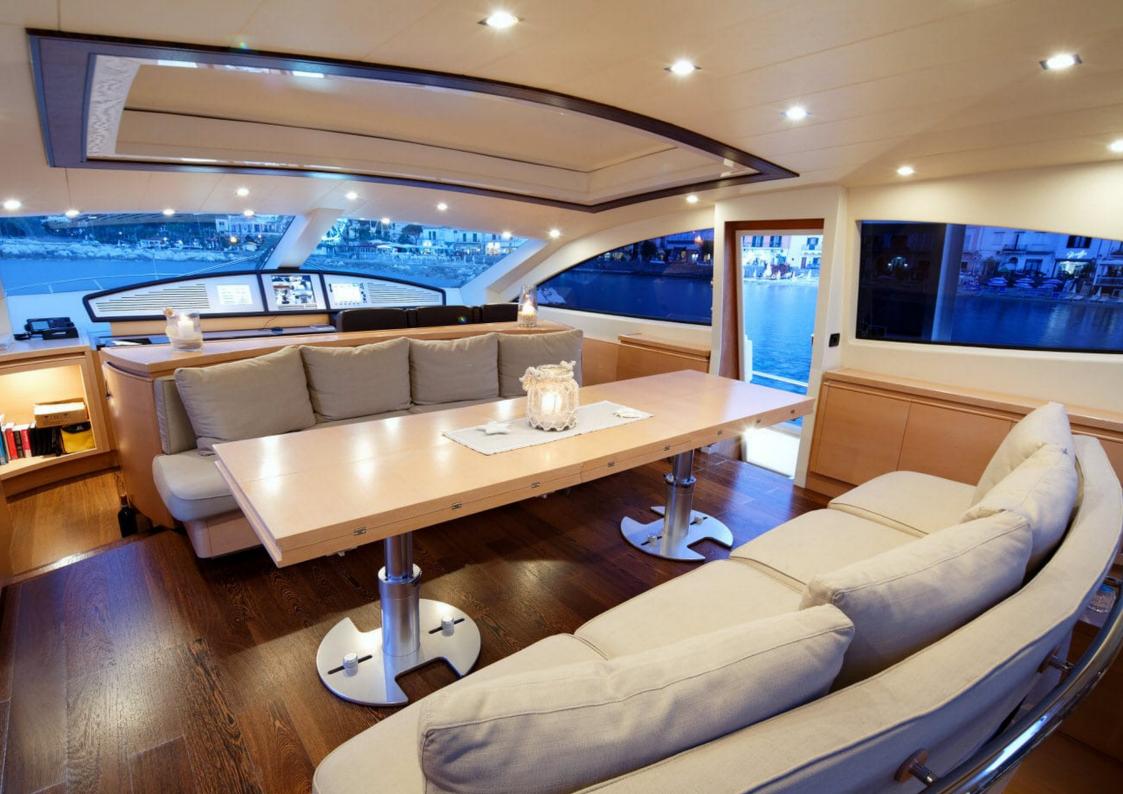

LUD

The upper salon is a very pleasant place to entertain in or simply chill-out. Its 360° surrounding windows offer light and views in equally superb measure. It features a finely stocked bar area, three wine cellars and a small selection of excellent quality cigars. Behind the helm station, the large dining table provides seating for 10 guests. The retractable hard top floods the interior with light and with an enjoyable feeling of great openness.