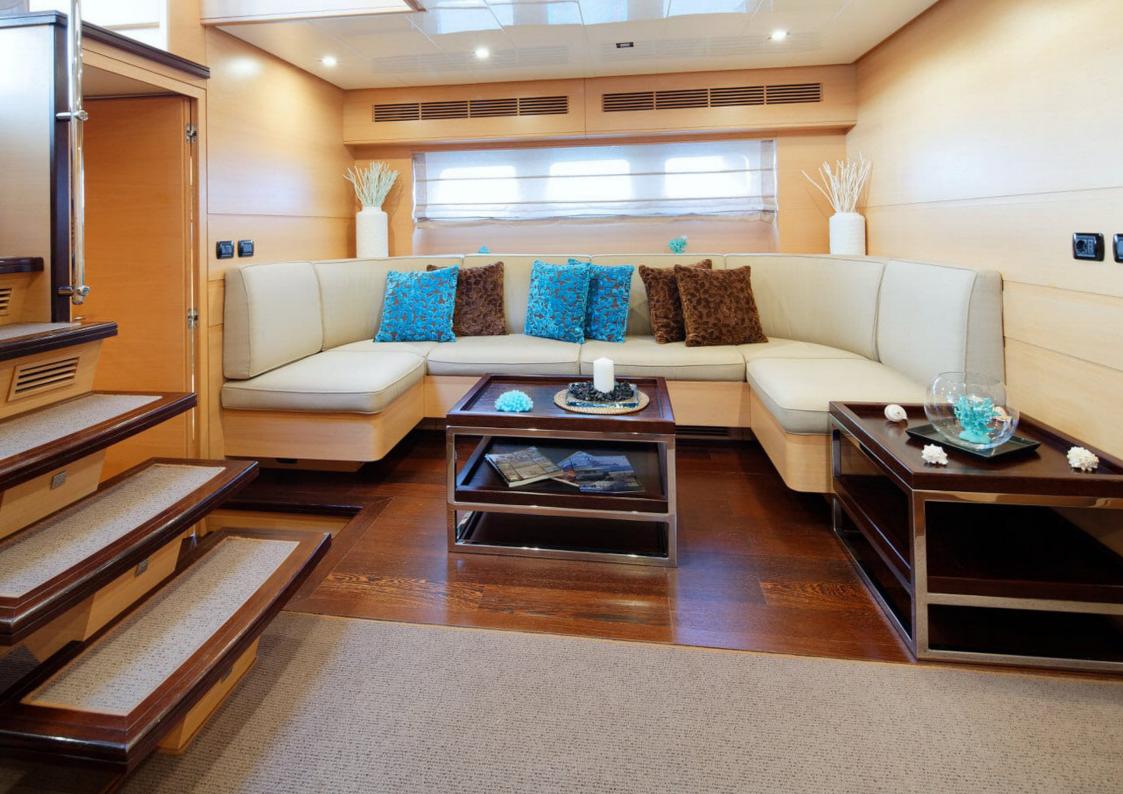

The modern and spacious lower salon can be reached thanks to a central stairway. The comfortable sofa and entertainment facilities make it perfect for guests who prefer to relax inside.

On the outside, the open decks include an al-fresco dining area on the aft cockpit, and a wonderful sunbathing lounge with excellent shading options on the foredeck.