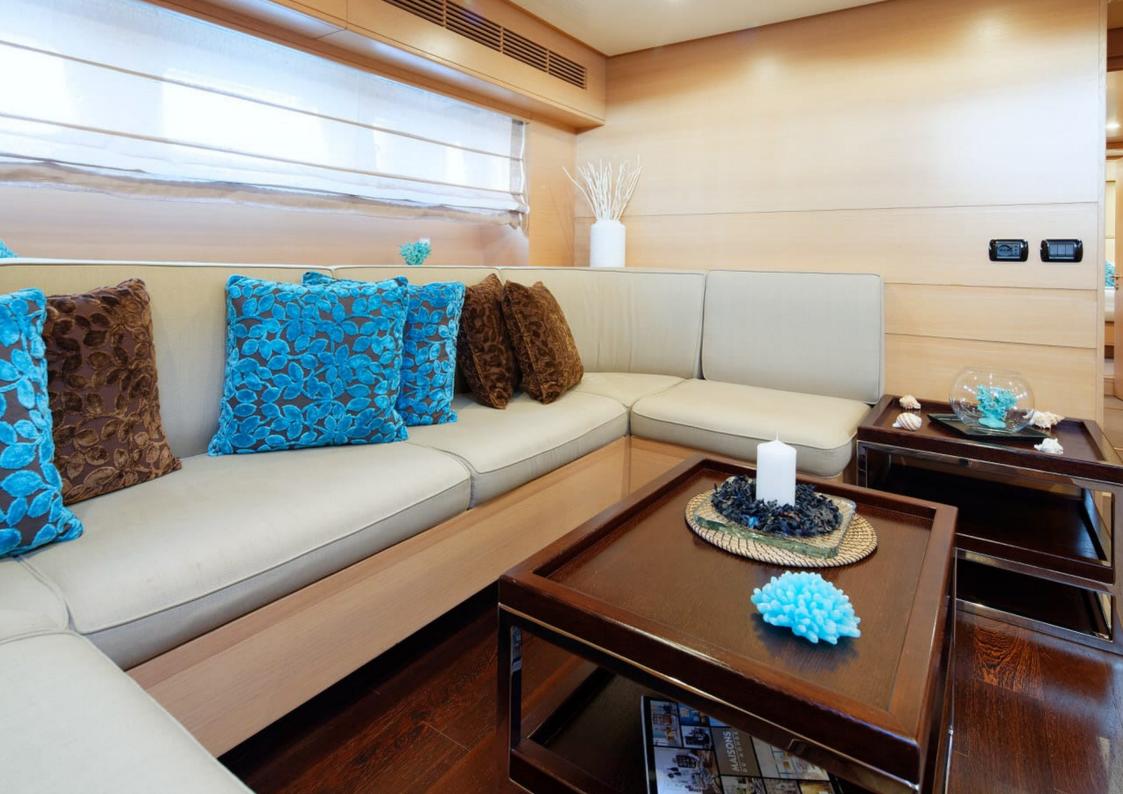

The modern and spacious lower salon can be reached thanks to a central stairway. The comfortable sofa and entertainment facilities make it perfect for guests who prefer to relax inside.

On the outside, the open decks include an al-fresco dining area on the aft cockpit, and a wonderful sunbathing lounge with excellent shading options on the foredeck.