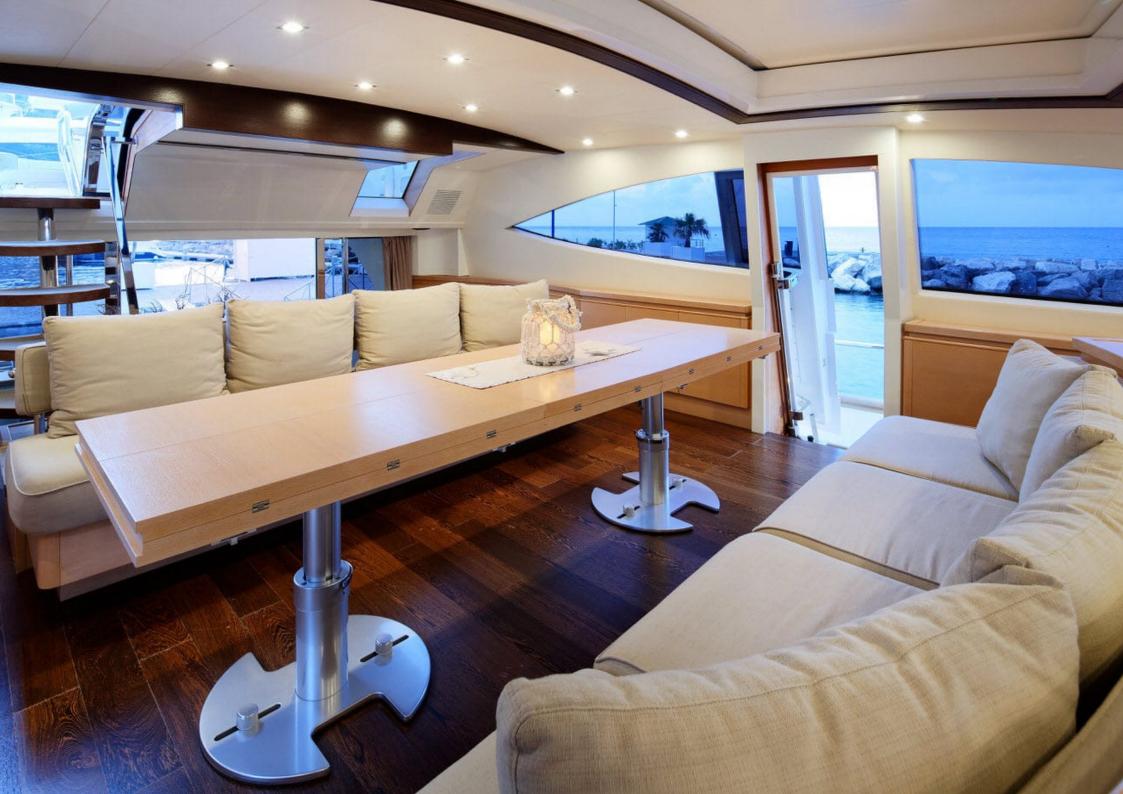

Cerri 86' Flying Sport is characterized by some innovative design solutions.

The traditional living area has now been replaced by two separate salons on two different levels, a real trademark of this Italian Yard.

LUD

The upper salon is a very pleasant place to entertain in or simply chill-out. Its 360° surrounding windows offer light and views in equally superb measure. It features a finely stocked bar area, three wine cellars and a small selection of excellent quality cigars. Behind the helm station, the large dining table provides seating for 10 guests. The retractable hard top floods the interior with light and with an enjoyable feeling of great openness.