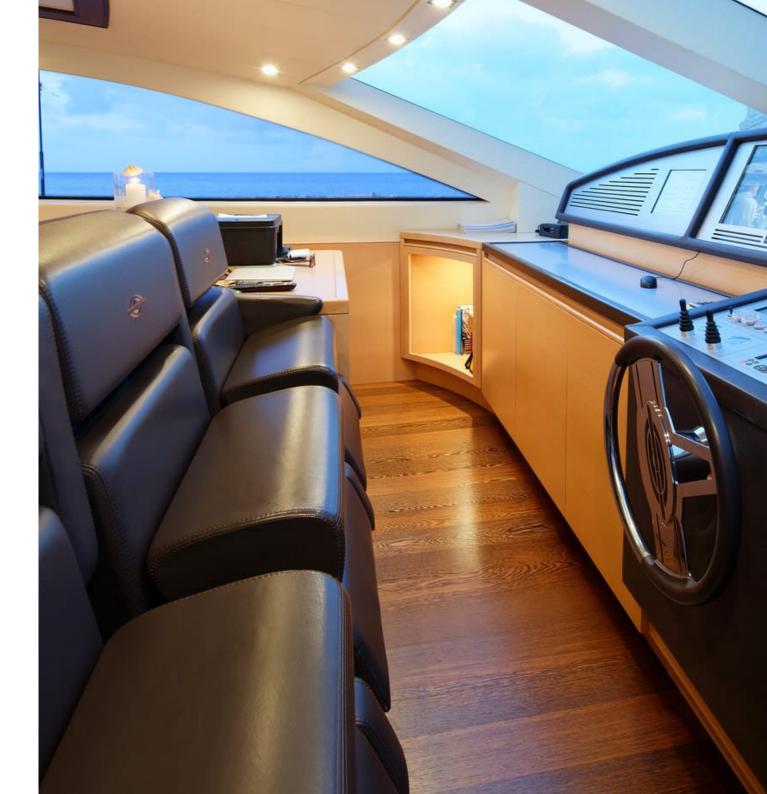

LUD

The upper salon is a very pleasant place to entertain in or simply chill-out. Its 360° surrounding windows offer light and views in equally superb measure. It features a finely stocked bar area, three wine cellars and a small selection of excellent quality cigars. Behind the helm station, the large dining table provides seating for 10 guests. The retractable hard top floods the interior with light and with an enjoyable feeling of great openness.