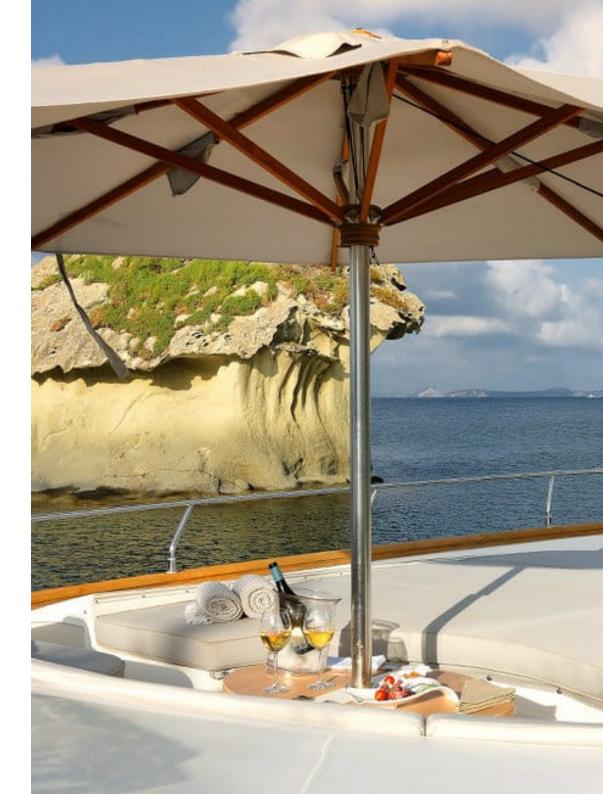

The modern and spacious lower salon can be reached thanks to a central stairway. The comfortable sofa and entertainment facilities make it perfect for guests who prefer to relax inside.

On the outside, the open decks include an al-fresco dining area on the aft cockpit, and a wonderful sunbathing lounge with excellent shading options on the foredeck.