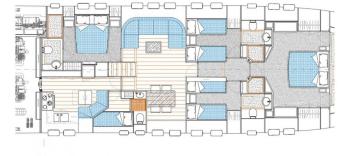

Cerri 86' Flying Sport is characterized by some innovative design solutions.

The traditional living area has now been replaced by two separate salons on two different levels, a real trademark of this Italian Yard.

LUD

The upper salon is a very pleasant place to entertain in or simply chill-out. Its 360° surrounding windows offer light and views in equally superb measure. It features a finely stocked bar area, three wine cellars and a small selection of excellent quality cigars. Behind the helm station, the large dining table provides seating for 10 guests. The retractable hard top floods the interior with light and with an enjoyable feeling of great openness.

The modern and spacious lower salon can be reached thanks to a central stairway. The comfortable sofa and entertainment facilities make it perfect for guests who prefer to relax inside.

On the outside, the open decks include an al-fresco dining area on the aft cockpit, and a wonderful sunbathing lounge with excellent shading options on the foredeck.

Comfortable and airy sunbeds are also available on the sport fly bridge. The stern bathing platform provides easy access to the sea.

Ludi can accommodate eight guests in four cabins, including a spacious master suite, one VIP cabin and two twin cabins. In addition, it can also accommodate two children in pullman beds. All cabins are provided with en-suite bathrooms, air conditioning, TV and sound system.

The separated crew area access offers a very private accommodation layout.

The four bathrooms are all equipped with courtesy amenities, hair dryers, enlarging mirrors, shower and bidet.

Ludi's leisure and entertainment facilities make it the ideal charter yacht for socializing and entertaining with family and friends: Wi-Fi connection, digital TV and Sky sat decoder.