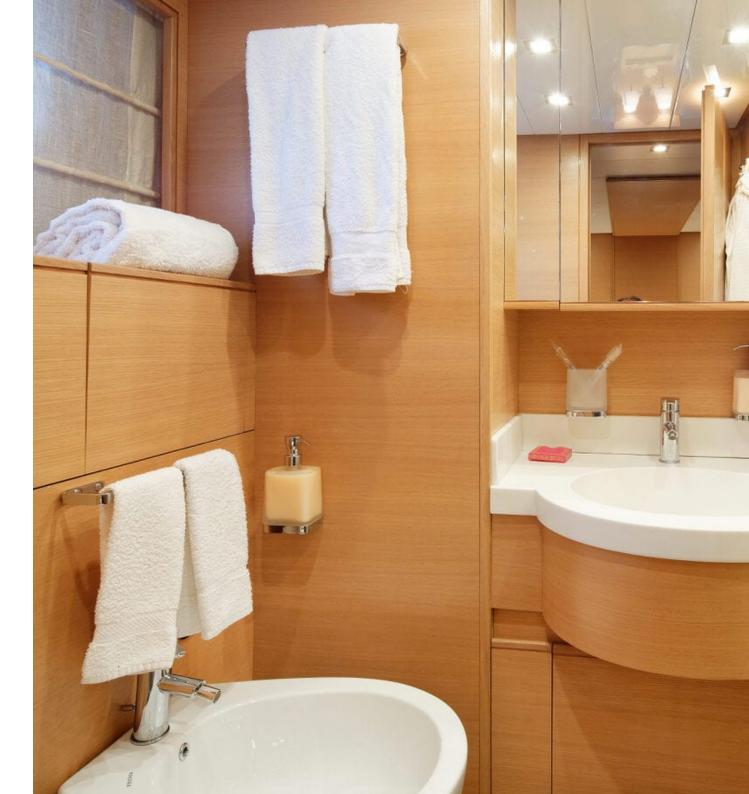

The separated crew area access offers a very private accommodation layout.

The four bathrooms are all equipped with courtesy amenities, hair dryers, enlarging mirrors, shower and bidet.

Ludi's leisure and entertainment facilities make it the ideal charter yacht for socializing and entertaining with family and friends: Wi-Fi connection, digital TV and Sky sat decoder.