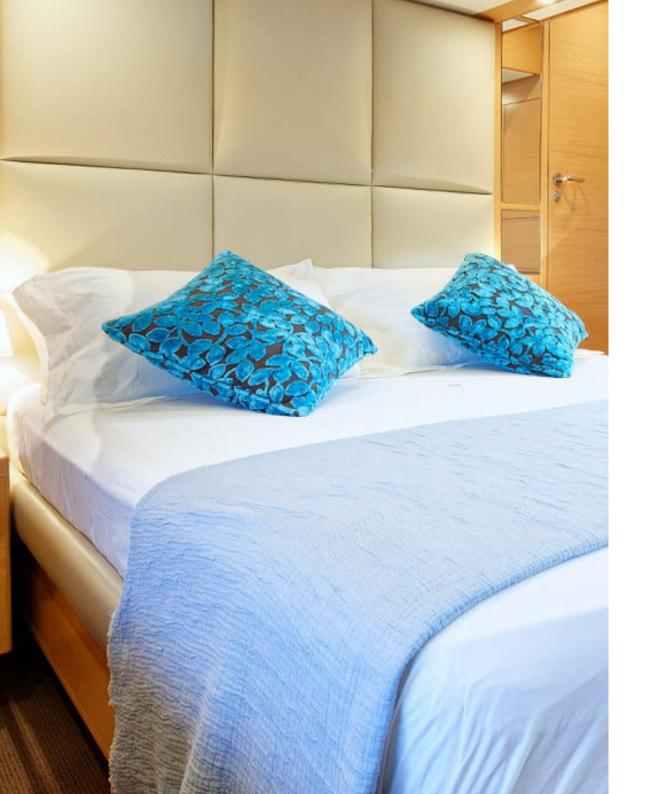

Comfortable and airy sunbeds are also available on the sport fly bridge. The stern bathing platform provides easy access to the sea.

Ludi can accommodate eight guests in four cabins, including a spacious master suite, one VIP cabin and two twin cabins. In addition, it can also accommodate two children in pullman beds. All cabins are provided with en-suite bathrooms, air conditioning, TV and sound system.

The separated crew area access offers a very private accommodation layout.

The four bathrooms are all equipped with courtesy amenities, hair dryers, enlarging mirrors, shower and bidet.

Ludi's leisure and entertainment facilities make it the ideal charter yacht for socializing and entertaining with family and friends: Wi-Fi connection, digital TV and Sky sat decoder.