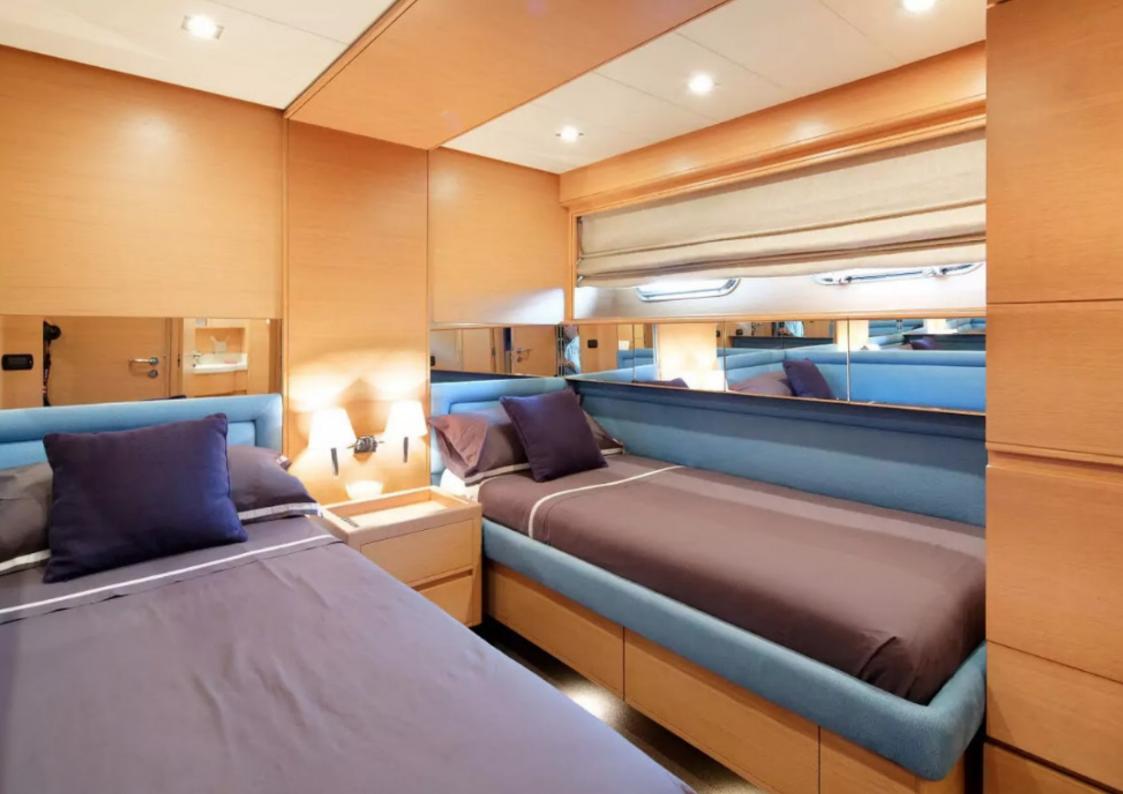

Comfortable and airy sunbeds are also available on the sport fly bridge. The stern bathing platform provides easy access to the sea.

Ludi can accommodate eight guests in four cabins, including a spacious master suite, one VIP cabin and two twin cabins. In addition, it can also accommodate two children in pullman beds. All cabins are provided with en-suite bathrooms, air conditioning, TV and sound system.

The separated crew area access offers a very private accommodation layout.

The four bathrooms are all equipped with courtesy amenities, hair dryers, enlarging mirrors, shower and bidet.

Ludi's leisure and entertainment facilities make it the ideal charter yacht for socializing and entertaining with family and friends: Wi-Fi connection, digital TV and Sky sat decoder.