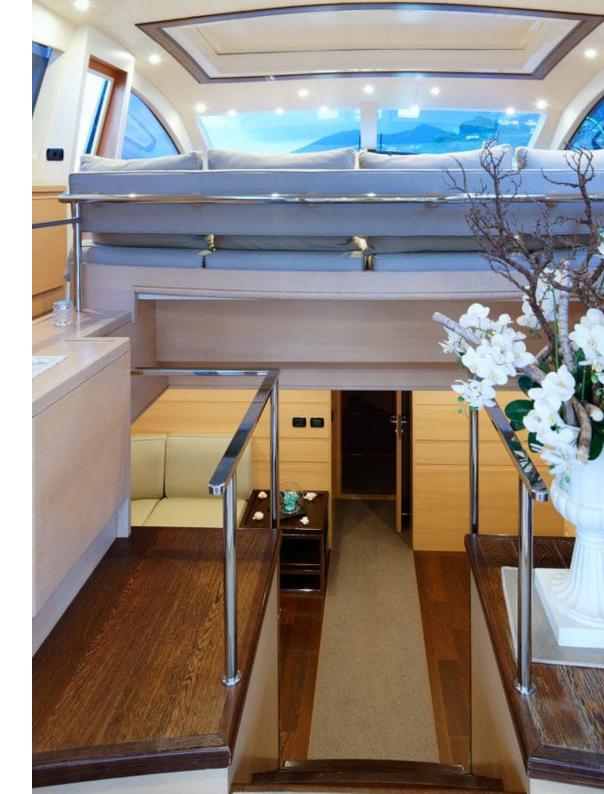

The modern and spacious lower salon can be reached thanks to a central stairway. The comfortable sofa and entertainment facilities make it perfect for guests who prefer to relax inside.

On the outside, the open decks include an al-fresco dining area on the aft cockpit, and a wonderful sunbathing lounge with excellent shading options on the foredeck.