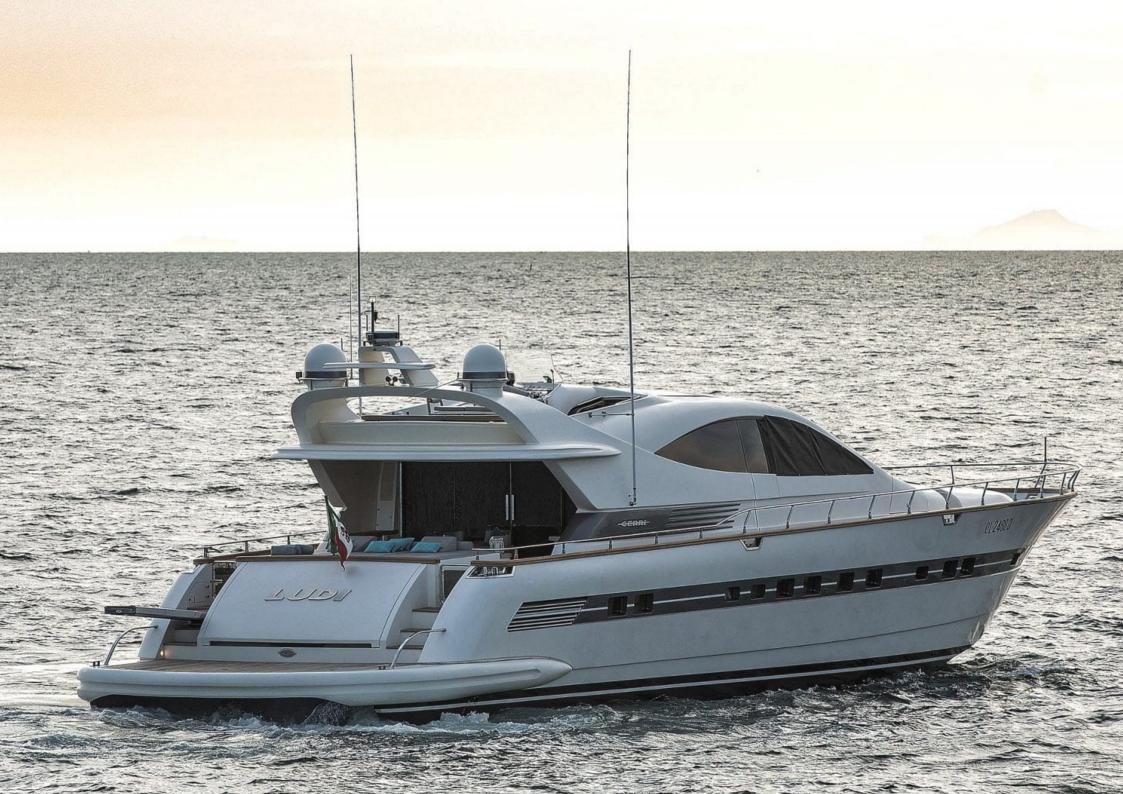

Ludi is a fast 26 metre motor yacht built in 2008 by Cantieri Navali Cerri, fresh from an extensive 2018 refit. It is a perfect blend of luxury and technology with a hull designed for maximum comfort and performance.

The engines and propulsion systems of this sport yacht provide extraordinary performance. Ludi is capable of 39 knots flat out, with a cruising speed of 32 knots. This is definitely one of the sleekest and most appealing sport yachts to charter in Italy and South of France.