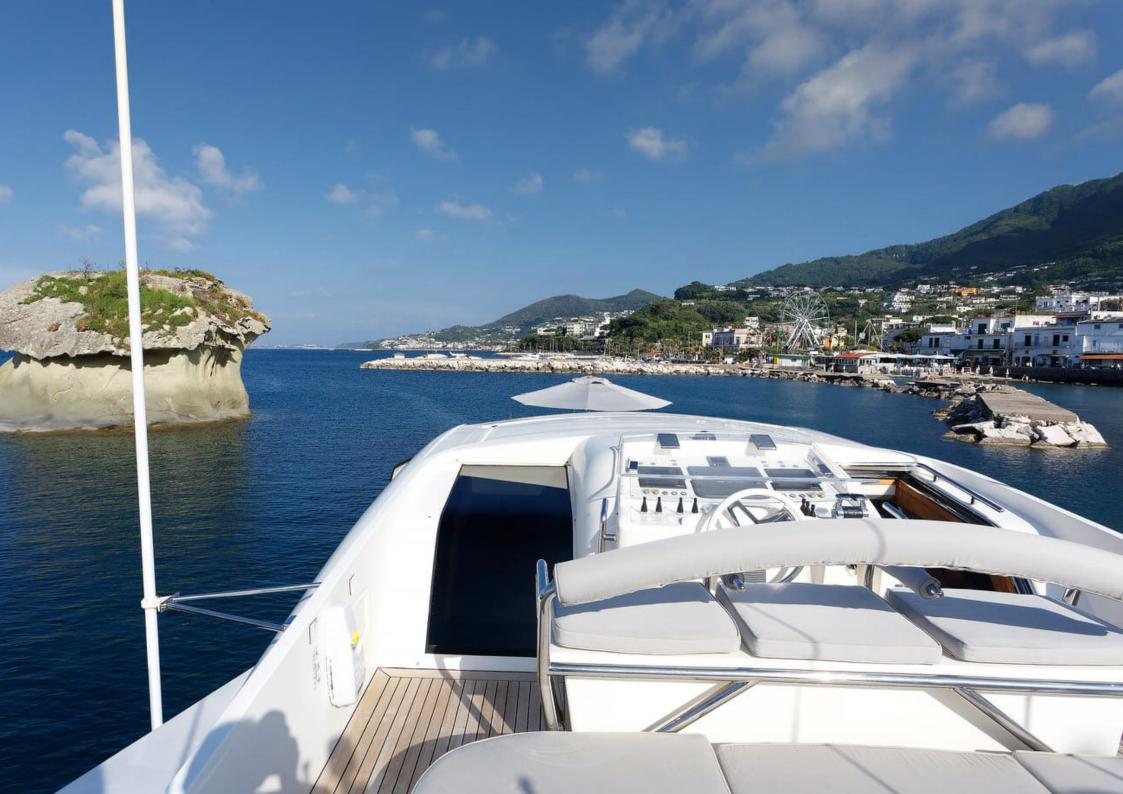

Cerri 86' Flying Sport is characterized by some innovative design solutions.

The traditional living area has now been replaced by two separate salons on two different levels, a real trademark of this Italian Yard.