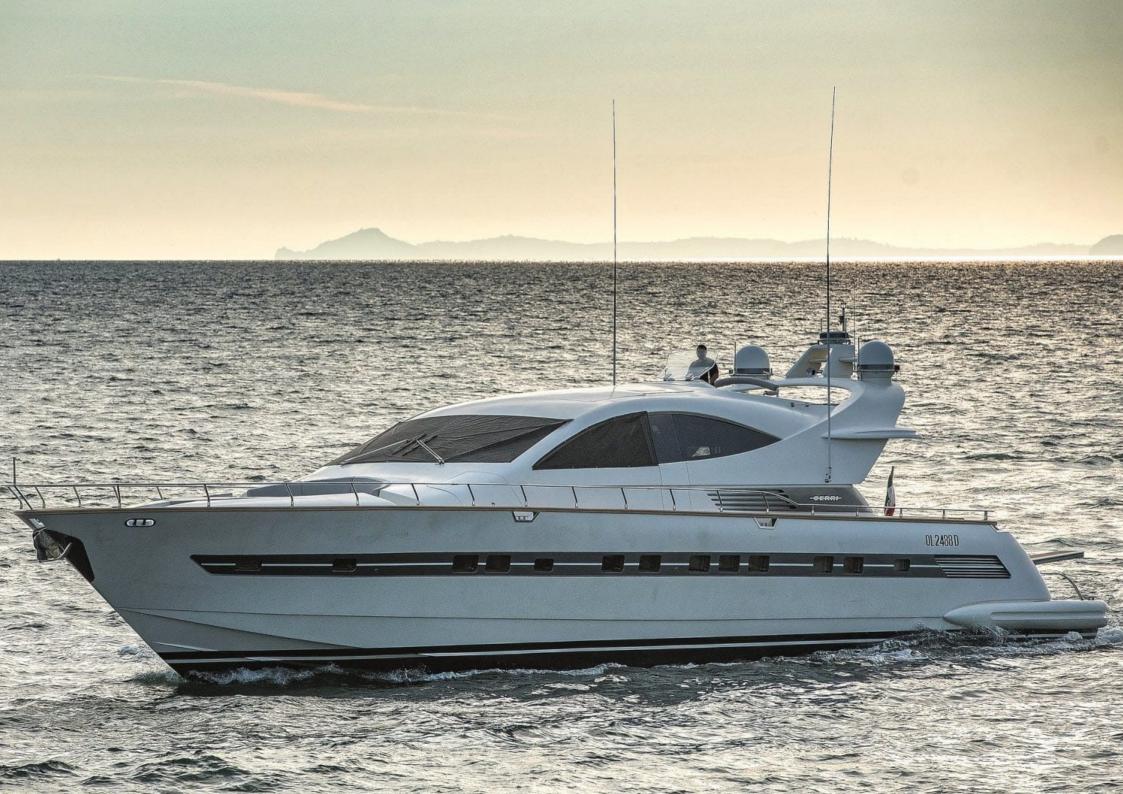

Ludi is a fast 26 metre motor yacht built in 2008 by Cantieri Navali Cerri, fresh from an extensive 2018 refit. It is a perfect blend of luxury and technology with a hull designed for maximum comfort and performance.

The engines and propulsion systems of this sport yacht provide extraordinary performance. Ludi is capable of 39 knots flat out, with a cruising speed of 32 knots. This is definitely one of the sleekest and most appealing sport yachts to charter in Italy and South of France.