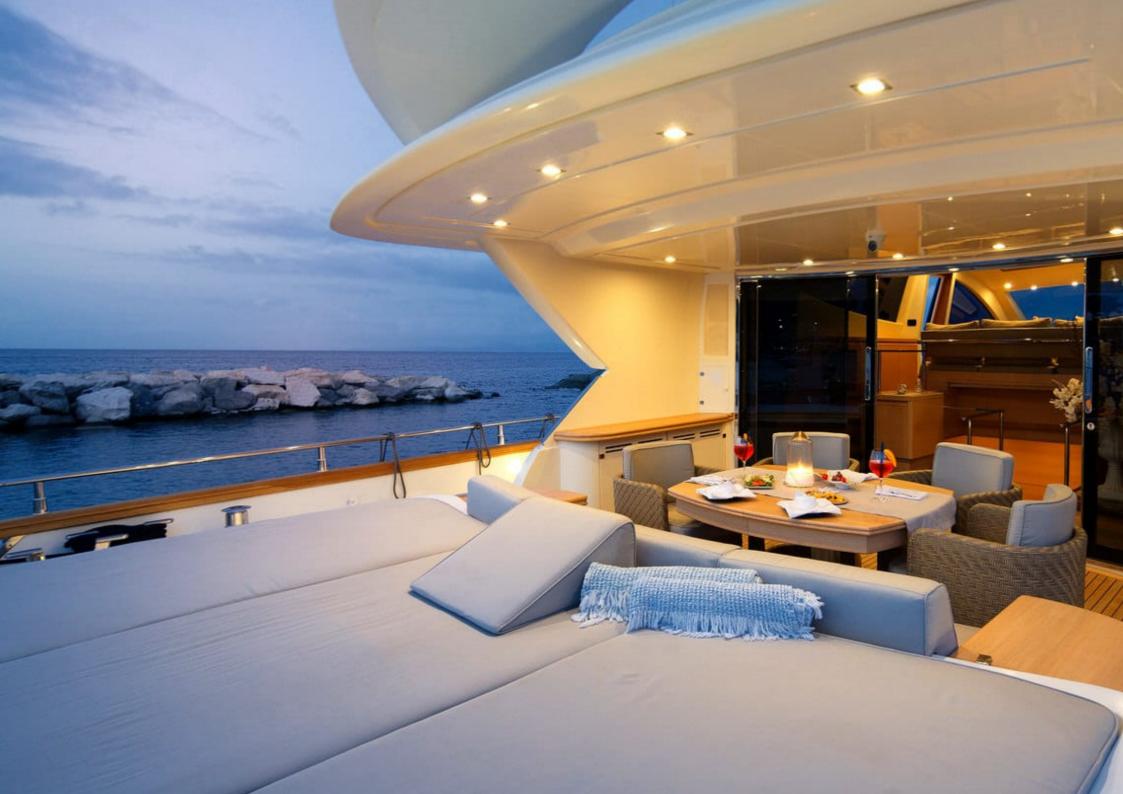

The modern and spacious lower salon can be reached thanks to a central stairway. The comfortable sofa and entertainment facilities make it perfect for guests who prefer to relax inside.

On the outside, the open decks include an al-fresco dining area on the aft cockpit, and a wonderful sunbathing lounge with excellent shading options on the foredeck.